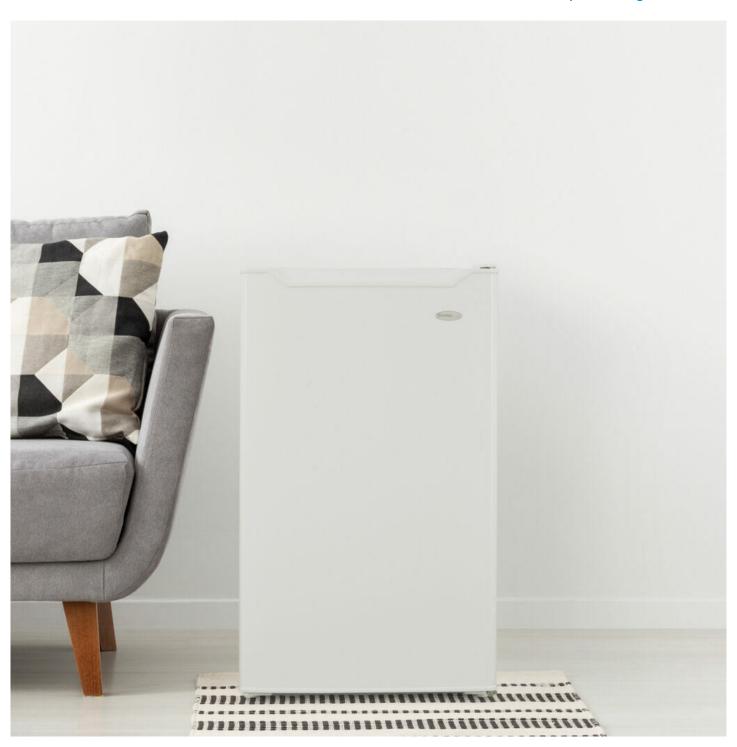

## DCR044B1WM

4.4 cu. ft. Compact Fridge in White

Full width chiller section

49.6 lb (22.50 kg) / 57.32 lb (26.00 kg)

## **FEATURES**

- 4.4 cu. ft. (125 L) Capacity Compact Refrigerator
- Energy Star® compliant, energy-efficient to help you save money without sacrificing performance
- Environmentally friendly R600a refrigerant
- Full width chiller section
- Manual defrost system
- 1 full width and 1 1/2 width adjustable glass shelves
- Integrated door shelving with tall bottle storage
- Vegetable Crisper
- Mechanical thermostat
- Integrated door handle
- Reversible door hinge
- Smooth back design
- 12 months parts and labor coverage