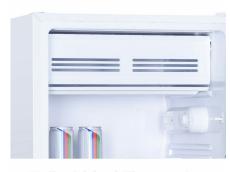

## **FEATURES**

- 4.4 cu. ft. (125 L) Capacity Compact Refrigerator
- Energy Star® compliant, energy-efficient to help you save money without sacrificing performance
- Environmentally friendly R600a refrigerant
- Full width chiller section
- Manual defrost system
- 1 full width and 1 1/2 width adjustable glass shelves
- Integrated door shelving with tall bottle storage
- Vegetable Crisper
- Mechanical thermostat
- Integrated door handle
- Reversible door hinge
- Smooth back design
- 12 months parts and labor coverage