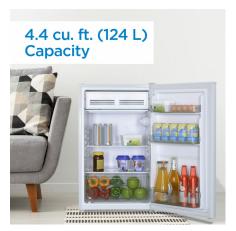

## **FEATURES**

- 4.4 cu. ft. (125 L) Capacity Compact Refrigerator
- Energy Star® compliant, energy-efficient to help you save money without sacrificing performance
- Environmentally friendly R600a refrigerant
- Full width chiller section
- Manual defrost system
- 1 full width and 1 1/2 width adjustable glass shelves
- Integrated door shelving with tall bottle storage
- Vegetable Crisper
- Mechanical thermostat
- Integrated door handle
- Reversible door hinge
- Smooth back design
- 12 months parts and labor coverage

## **SPECIFICATIONS**

Product Weight/Package Weight

| Apperance              |                                                         |
|------------------------|---------------------------------------------------------|
| Colour                 | White                                                   |
| Capacity               |                                                         |
| Capacity               | 4.4 cu.ft                                               |
| Cooling                |                                                         |
| Refrigerant            | R600a                                                   |
| Amount of Refrigerant  | 29                                                      |
| Weight & Dimensions    |                                                         |
| Product WxDxH          | 19.31" x 21.94" x 33.06"<br>49.05cm x 55.73cm x 83.97cm |
| Interior Product WxDxH | 16.25" x 17.5" x 28.63"<br>41.28cm x 44.45cm x 72.72cm  |
| Shipping WxDxH         | 22.06" x 25.56" x 34.81"<br>56.03cm x 64.92cm x 88.42cm |