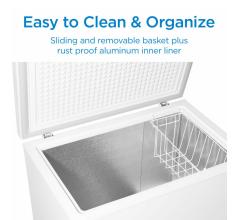

## **FEATURES**

- M7.0 cu ft. capacity (198.2 Litres): Store more of your favorite frozen foods and optimize bulk food storage
- Front mounted mechanical thermostat: Easy to use, adjustable variable temperature range
- Manual defrost with front mount drain: Use the drain to conveniently remove water during defrosting
- Storage Basket: 1 moveable wire storage basket for smaller, frequently used items
- Power-On Indicator light: let's you know your freezer is working
- DOE Compliant: Energy efficient to help you save money without sacrificing performance
- 12 Months Carry in Warranty: Industry leading warranty for peace of mind.