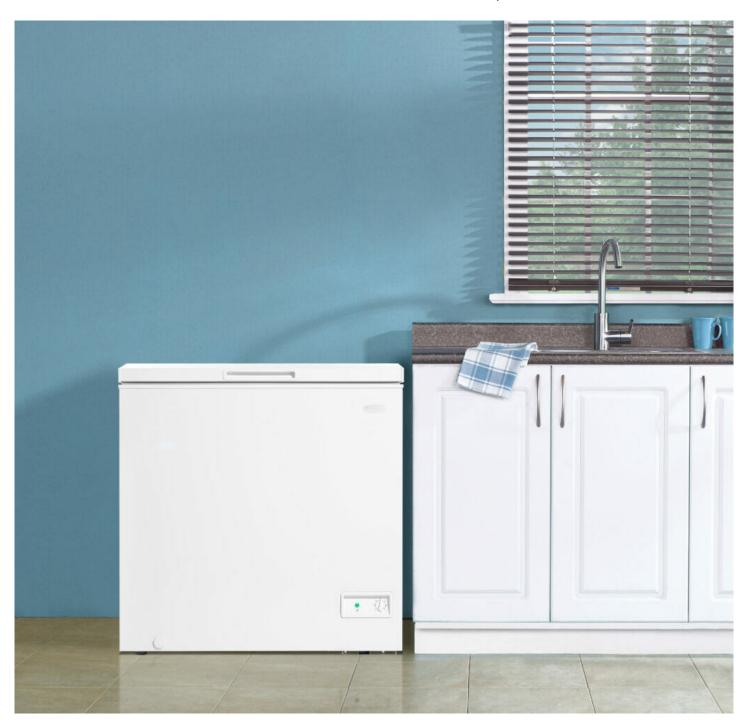

## DCF070A6WM

7.0 cu. ft. Square Model Chest Freezer DOE

82.70cm x 54.99cm x 84.53cm 28.06" x 16.75" x 28.33"

71.27cm x 42.55cm x 71.96cm 33.38" x 22.69" x 34.60"

84.79cm x 57.63cm x 87.88cm

60.63 lb (27.50 kg) / 69 lb (31.30 kg)

| Apperance             |                          |
|-----------------------|--------------------------|
| Colour                | White                    |
| Handle Type           | Integrated (front)       |
| Installation Type     | Free Standing Only       |
| Primany Material      | Metal                    |
| Capacity              |                          |
| Capacity              | 7 cu.ft                  |
| Cooling               |                          |
| Refrigerant           | R600a                    |
| Defrost Type          | Manual                   |
| Amount of Refrigerant | 65                       |
| Thermostat Type       | Mechanical               |
| Features              |                          |
| ✓ Castors Included    |                          |
| Power                 |                          |
| Voltage               | 115 V                    |
| Amperage              | 1.2 A                    |
| Wattage               | 138 W                    |
| Energy Consumption    | 250                      |
| Weight & Dimensions   |                          |
| Product WxDxH         | 32.56" x 21.65" x 33.28" |