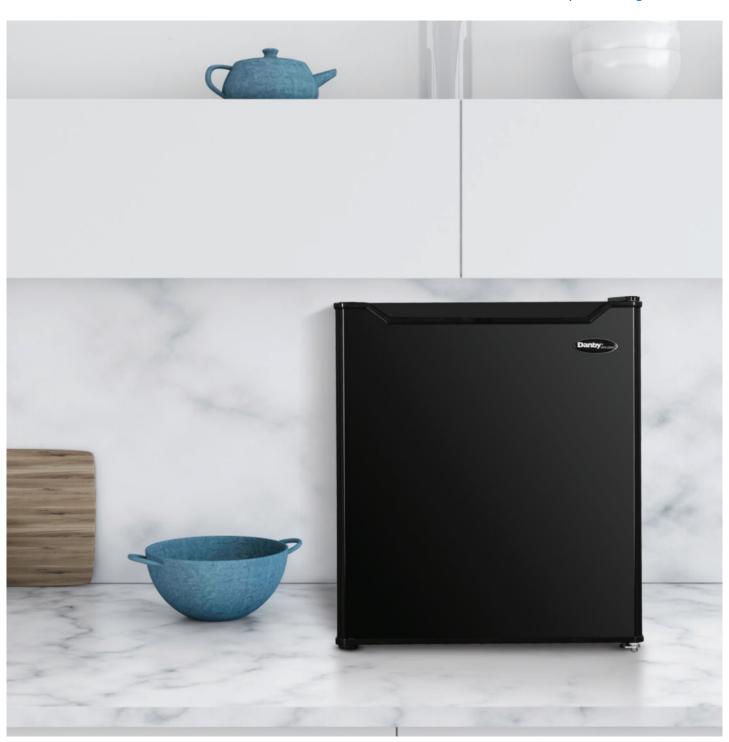

## DAR016B1BM

1.6 cu. ft. Compact Fridge in Black

1.6 cu. ft. Compact Fridge in Black

## **FEATURES**

- 1.6 cu. ft. (45 L) Capacity Compact Refrigerator
- Energy Star® compliant, energy-efficient to help you save money without sacrificing performance
- Automatic defrost
- 1 full width wire shelf
- Integrated door shelving with tall bottle storage
- Mechanical thermostat
- Integrated door handle
- Reversible door hinge
- Smooth back design
- Environmentally friendly R600a refrigerant
- 12 months parts and labor coverage