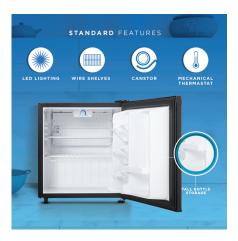

## **FEATURES**

- 1.6 cu. ft. (45 L) Capacity Compact Refrigerator
- Energy Star® compliant, energy-efficient to help you save money without sacrificing performance
- Automatic defrost
- 1 full width wire shelf
- Integrated door shelving with tall bottle storage
- Mechanical thermostat
- Integrated door handle
- Reversible door hinge
- Smooth back design
- Environmentally friendly R600a refrigerant
- 12 months parts and labor coverage