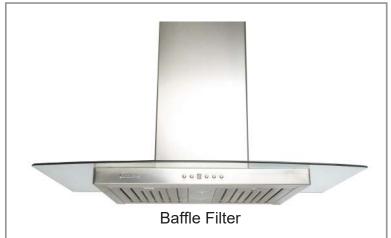

#### Filters:

SI522 - Quick Relase Aluminum Mesh Filters

SIB522 - Quick Release Stainless Steel Baffle Filters