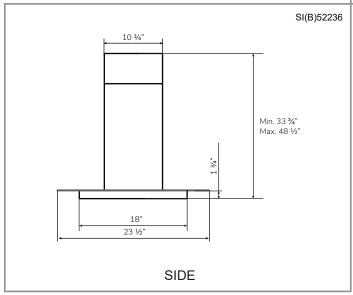

## **Specifications**

Air Flow Volume: 600 CFM

Electrical Connection: 120 V/60 Hz

Power Consumption: 300 Watts

Current: 3.0 Amps

Fan Speed: 1599 RPM

Fan Type: Centrifugal Blower

· Finishes: Stainless Steel

Ducting: 6" Round

Noise Level: Min. 2 Sones

Max. 6 Sones