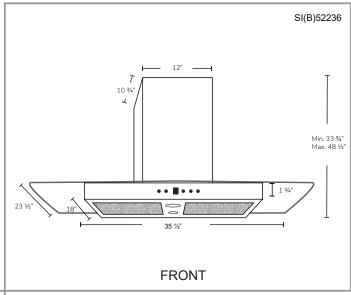

Long-Lasting LED Lights



Time-Delay OFF Feature



Grease Cup

| ers | Size         | CFM |  |
|-----|--------------|-----|--|
| sh  | Size<br>36'' | 600 |  |
| 10  | 26"          | 600 |  |

| Model    | Colour          | Ducting | Filters | Size | CFM |
|----------|-----------------|---------|---------|------|-----|
| SI52236  | Stainless Steel | 6"      | Mesh    | 36'' | 600 |
| SIB52136 | Stainless Steel | 6"      | Baffle  | 36"  | 600 |

# SI(B)522 | ALITO Collection



#### **Features**

- · Island range hood
- 6" round duct adapter
- · Non-stick aluminum fan blades
- · 3 speed push button control
- 2 LED lights (2 x 1.4W, 4000K)
- · Quick release aluminum mesh filters
- Standard chimney fits up to 9 ft. ceiling
- · Up to 9 minutes time-delay OFF feature
- Plug-in connection





## **Options**

#### Filters:

SI522 - Quick Relase Aluminum Mesh Filters

SIB522 - Quick Release Stainless Steel Baffle Filters

#### Chimney Flues:

IS2.CH16 - short (7'-8' ceilings)

IS2.CH24 - standard (8'-9' ceilings)

IS2.CH32 - extended (9'-11' ceilings)

## **Specifications**

Air Flow Volume: 600 CFM

Electrical Connection: 120 V/60 Hz

Power Consumption: 300 Watts

Current: 3.0 Amps

Fan Speed: 1599 RPM

Fan Type: Centrifugal Blower

· Finishes: Stainless Steel

Ducting: 6" Round

Noise Level: Min. 2 Sones

Max. 6 Sones