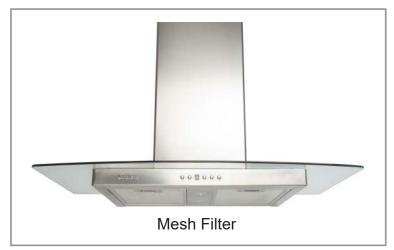

#### Filters:

SI522 - Quick Relase Aluminum Mesh Filters

SIB522 - Quick Release Stainless Steel Baffle Filters