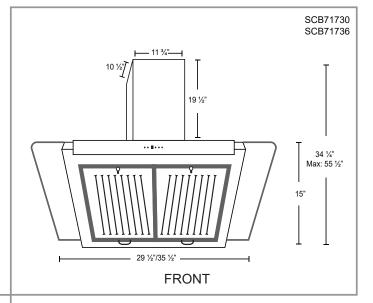

### **Green Features**

3 Speed Push Button Control Panel

Dishwasher Safe Baffle Filters

Long-Lasting LED Lights

Time-Delay OFF Feature

Grease Cup

| Model    | Colour          | Ducting | Filters | Size | CFM |
|----------|-----------------|---------|---------|------|-----|
| SCB71730 | Stainless Steel | 6"      | Baffle  | 30"  | 650 |
| SCB71736 | Stainless Steel | 6"      | Baffle  | 36"  | 650 |

## Options

- Chimney Flues: B2.CH16 - short (7'-8' ceilings)
  - B2.CH22 standard (8'-9' ceilings)
  - B2.CH32 extended (9'-11' ceilings)
- Widths: 30", 36"
- SCB71730 SCB71736

### Specifications

- Air Flow Volume: 650 CFM
- Electrical Connection: 120 V/60 Hz
- Power Consumption: 300 Watts
- Current: 2.5 Amps
- Fan Speed: 1599 RPM
- Fan Type: Centrifugal Blower
- · Finishes: Stainless Steel
- Ducting: 6" Round
- Noise Level: Min. 2 Sones Max. 7 Sones