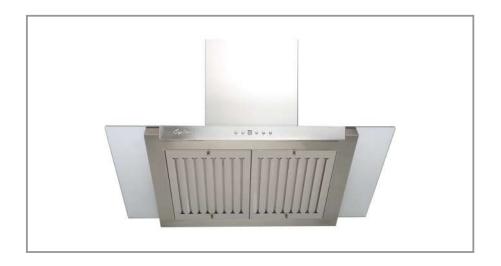

### Wall Mount

A stylish and luxurious addition to your kitchen, this machine is another testament to our design team's creative and innovative design process. The dishwasher-safe baffle filters neve have to be replaced, reducing your expenses and even more importantly reducing waste. The SCB717 is available in both 30" and 36" widths and features a three-speed push button control panel, time-delay OFF feature up to nine minutes, two bright LED lights, and a 650 CFM fan.

### Features

- Wall mount range hood
- 6" round duct adapter
- Non-stick aluminum fan blades
- 3 speed push button control
- 2 LED lights (2 x 1.4W, 4000K)
- Quick release dishwasher-safe baffle filters
- Standard chimney fits up to 9 ft. ceiling
- Up to 9 minutes time-delay OFF feature
- Plug-in connection