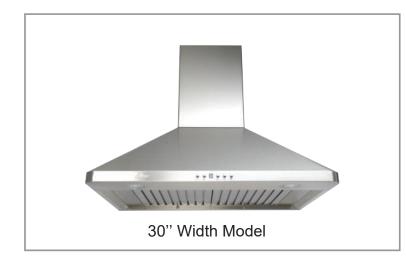

## Wall Mount

Available in both 30" and 36" wide frames, the SCB715 conveys a sense of power and strength. Designed to look and function like a smaller scale industrial strength exhaust fan, this machine will certainly get rid of unwanted odours, grease and smoke even with high-heat cooking. Features three fan speeds, front LED lights and is fitted with a time-delay OFF feature up to nine minutes.

## **Green Features**

3 Speed Push Button Control Panel

Dishwasher Safe **Baffle Filters** 

Grease Cup

Long-Lasting LED Lights

Time-Delay **OFF** Feature

| Model    | Colour          | Ducting | Filters | Size | CFM |
|----------|-----------------|---------|---------|------|-----|
| SCB71530 | Stainless Steel | 6"      | Baffle  | 30"  | 650 |
| SCB71536 | Stainless Steel | 6"      | Baffle  | 36"  | 650 |

## Options

SCB71530 SCB71536

Min. 28 <sup>3</sup>/<sub>4</sub>" Max. 44 <sup>1</sup>/<sub>2</sub>"

12 1/2"

- Available Chimney Flues: A2.CH10 - Short (7'-8' ceilings) A2.CH16 - Standard (8'-9' ceilings) A2.CH30 - Extended (9'-11' ceilings)
- Widths: 30", 36"