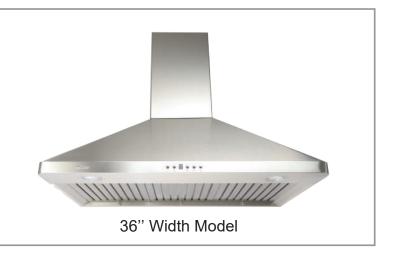

## Wall Mount

Available in both 30" and 36" wide frames, the SCB715 conveys a sense of power and strength. Designed to look and function like a smaller scale industrial strength exhaust fan, this machine will certainly get rid of unwanted odours, grease and smoke even with high-heat cooking. Features three fan speeds, front LED lights and is fitted with a time-delay OFF feature up to nine minutes.

## **Green Features**

3 Speed Push Button Control Panel

Dishwasher Safe **Baffle Filters** 

Grease Cup

Long-Lasting LED Lights

Time-Delay **OFF** Feature

| Model    | Colour          | Ducting | Filters | Size | CFM |
|----------|-----------------|---------|---------|------|-----|
| SCB71530 | Stainless Steel | 6"      | Baffle  | 30"  | 650 |
| SCB71536 | Stainless Steel | 6"      | Baffle  | 36"  | 650 |

## Options

SCB71530 SCB71536

Min. 28 <sup>3</sup>/<sub>4</sub>" Max. 44 <sup>1</sup>/<sub>2</sub>"

12 1/2"

- Available Chimney Flues: A2.CH10 - Short (7'-8' ceilings) A2.CH16 - Standard (8'-9' ceilings) A2.CH30 - Extended (9'-11' ceilings)
- Widths: 30", 36"