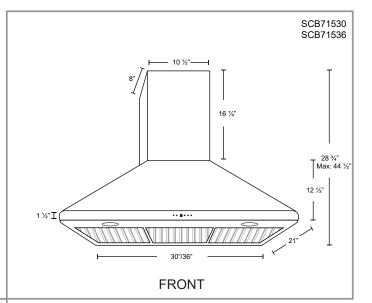

## Options

SCB71530 SCB71536

Min. 28 <sup>3</sup>/<sub>4</sub>" Max. 44 <sup>1</sup>/<sub>2</sub>"

12 1/2"

- Available Chimney Flues: A2.CH10 - Short (7'-8' ceilings) A2.CH16 - Standard (8'-9' ceilings) A2.CH30 - Extended (9'-11' ceilings)
- Widths: 30", 36"

- Specifications
- Air Flow Volume: 650 CFM
- Electrical Connection: 120 V/60 Hz

21"

SIDE

- Power Consumption: 300 Watts
- Current: 2.5 Amps
- Fan Speed: 1599 RPM
- Fan Type: Centrifugal Blower
- · Finishes: Stainless Steel
- Ducting: 6" Round
- Noise Level: Min. 2 Sones
  Max. 7 Sones