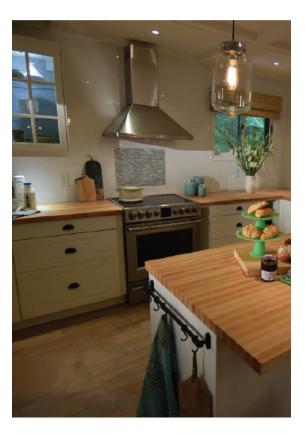

## Wall Mount

Available in both 30" and 36" wide frames, the SCB715 conveys a sense of power and strength. Designed to look and function like a smaller scale industrial strength exhaust fan, this machine will certainly get rid of unwanted odours, grease and smoke even with high-heat cooking. Features three fan speeds, front LED lights and is fitted with a time-delay OFF feature up to nine minutes.