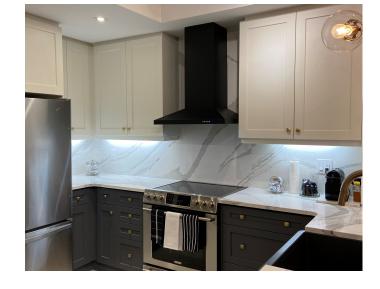

#### **Wall Mount**

We've learned that sometimes the best way to anticipate the needs and desires of your market is to listen to the men and women who install your product. Inspired by our most popular model, we have designed an install-friendly hood that makes all the "what if's" of installation a non-issue. Keeping the pyramid shape, we expanded the chimney flue (duct cover) just wide enough to conceal off-centre ducting. Bringing our lights to the front of the hood provides greater ambiance in the most used cooking area and also avoids drawing attention towards any imperfections from the backsplash. The SCB516 has every kind of installer in mind.