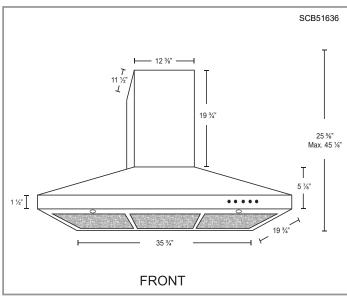

### **Green Features**

3 Speed Push Button Control Panel

Long-Lasting LED Lights

Grease Cup

| Model      | Colour          | Ducting | Filters | Size | CFM |
|------------|-----------------|---------|---------|------|-----|
| SCB51630SS | Stainless Steel | 6"      | Baffle  | 30"  | 550 |
| SCB51636SS | Stainless Steel | 6"      | Baffle  | 36"  | 550 |
| SCB51630MB | Matte Black     | 6"      | Baffle  | 30"  | 550 |
| SCB51636MB | Matte Black     | 6"      | Baffle  | 36"  | 550 |

### **Options**

- Finishes: Stainless Steel, Matte Black
- · Chimney Flues:

B3.CH13 - short (7'-8' ceilings)

B3.CH20 - standard (8'-9' ceilings)

B3.CH32 - extended (9'-11' ceilings)

• Widths: 30", 36"

### **Specifications**

Air Flow Volume: 550 CFM

Electrical Connection: 120 V/60 Hz

Power Consumption: 300 Watts

Current: 2.5 Amps

Fan Speed: 1599 RPM

Fan Type: Centrifugal Blower

· Finishes: Stainless Steel, Matte Black

Ducting: 6" Round

Noise Level: Min. 2 Sones

Max. 6 Sones