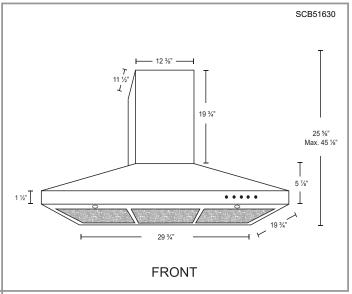

### **Green Features**

3 Speed Push Button Control Panel

Long-Lasting LED Lights

Grease Cup

| Model      | Colour          | Ducting | Filters | Size | CFM |
|------------|-----------------|---------|---------|------|-----|
| SCB51630SS | Stainless Steel | 6"      | Baffle  | 30"  | 550 |
| SCB51636SS | Stainless Steel | 6"      | Baffle  | 36"  | 550 |
| SCB51630MB | Matte Black     | 6"      | Baffle  | 30"  | 550 |
| SCB51636MB | Matte Black     | 6"      | Baffle  | 36"  | 550 |

### **Options**

- Finishes: Stainless Steel, Matte Black
- · Chimney Flues:

B3.CH13 - short (7'-8' ceilings)

B3.CH20 - standard (8'-9' ceilings)

B3.CH32 - extended (9'-11' ceilings)

• Widths: 30", 36"

### **Specifications**

Air Flow Volume: 550 CFM

Electrical Connection: 120 V/60 Hz

Power Consumption: 300 Watts

Current: 2.5 Amps

Fan Speed: 1599 RPM

Fan Type: Centrifugal Blower

· Finishes: Stainless Steel, Matte Black

Ducting: 6" Round

Noise Level: Min. 2 Sones

Max. 6 Sones