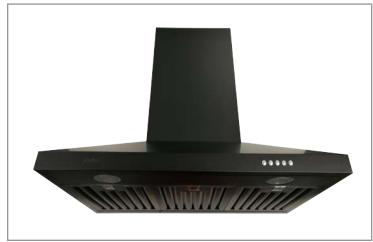

# SCB516 | ALITO Collection

#### **Features**

- · Wall mount range hood
- 6" round duct adapter
- Non-stick aluminum fan blades
- 3 speed push button control
- 2 LED lights (2 x 1.4W, 4000K)
- · Quick release stainless steel baffle filters
- · Standard chimney fits up to 9 ft. ceiling
- Plug-in connection

### **Options**

- Finishes: Stainless Steel, Matte Black
- · Chimney Flues:

B3.CH13 - short (7'-8' ceilings)

B3.CH20 - standard (8'-9' ceilings)

B3.CH32 - extended (9'-11' ceilings)

• Widths: 30", 36"