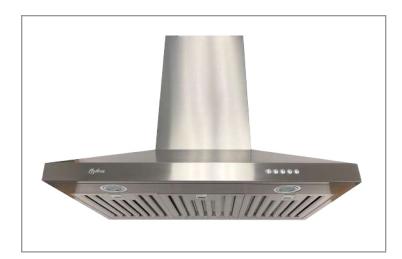

# SCB516 | ALITO Collection

#### **Wall Mount**

We've learned that sometimes the best way to anticipate the needs and desires of your market is to listen to the men and women who install your product. Inspired by our most popular model, we have designed an install-friendly hood that makes all the "what if's" of installation a non-issue. Keeping the pyramid shape, we expanded the chimney flue (duct cover) just wide enough to conceal off-centre ducting. Bringing our lights to the front of the hood provides greater ambiance in the most used cooking area and also avoids drawing attention towards any imperfections from the backsplash. The SCB516 has every kind of installer in mind.

### **Green Features**

3 Speed Push Button Control Panel

Long-Lasting LED Lights

Grease Cup

| Model      | Colour          | Ducting | Filters | Size | CFM |
|------------|-----------------|---------|---------|------|-----|
| SCB51630SS | Stainless Steel | 6"      | Baffle  | 30"  | 550 |
| SCB51636SS | Stainless Steel | 6"      | Baffle  | 36"  | 550 |
| SCB51630MB | Matte Black     | 6"      | Baffle  | 30"  | 550 |
| SCB51636MB | Matte Black     | 6"      | Baffle  | 36"  | 550 |