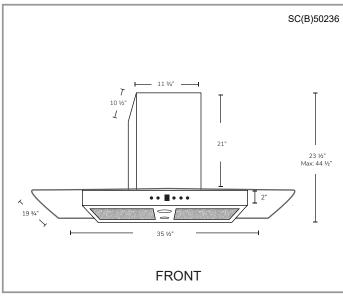

#### **Green Features**

3 Speed Push Button Control Panel

Long-Lasting LED Lights

Time-Delay
OFF Feature

Grease Cup

| Model    | Colour          | Ducting | Filters | Size | CFM |
|----------|-----------------|---------|---------|------|-----|
| SC50230  | Stainless Steel | 6"      | Mesh    | 30"  | 550 |
| SC50236  | Stainless Steel | 6"      | Mesh    | 36"  | 550 |
| SCB50230 | Stainless Steel | 6"      | Baffle  | 30"  | 550 |
| SCB50236 | Stainless Steel | 6"      | Baffle  | 36'' | 550 |

## **Specifications**

Air Flow Volume: 550 CFM

Electrical Connection: 120 V/60 Hz

Power Consumption: 300 Watts

Current: 2.5 Amps

Fan Speed: 1599 RPM

Fan Type: Centrifugal Blower

· Finishes: Stainless Steel

· Ducting: 6" Round

· Noise Level: Min. 2 Sones

Max. 6 Sones