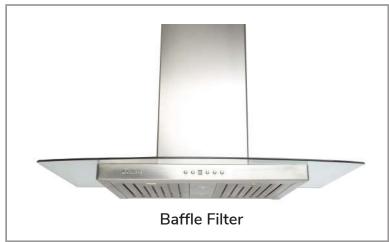

## **Options**

Filters:

SC502 - Quick Release Aluminum Mesh Filters SCB502 - Quick Release Stainless Steel Baffle Filters

Chimney Flues:

B1.CH16 - short (7'-8' ceilings)

B1.CH22 - standard (8'-9' ceilings)