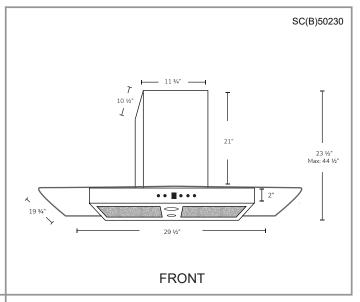

#### **Green Features**

3 Speed Push Button Control Panel

Long-Lasting LED Lights

Time-Delay
OFF Feature

Grease Cup

| Model    | Colour          | Ducting | Filters | Size | CFM |
|----------|-----------------|---------|---------|------|-----|
| SC50230  | Stainless Steel | 6"      | Mesh    | 30"  | 550 |
| SC50236  | Stainless Steel | 6"      | Mesh    | 36"  | 550 |
| SCB50230 | Stainless Steel | 6"      | Baffle  | 30"  | 550 |
| SCB50236 | Stainless Steel | 6"      | Baffle  | 36'' | 550 |

## **Specifications**

Air Flow Volume: 550 CFM

Electrical Connection: 120 V/60 Hz

Power Consumption: 300 Watts

Current: 2.5 Amps

Fan Speed: 1599 RPM

Fan Type: Centrifugal Blower

· Finishes: Stainless Steel

· Ducting: 6" Round

· Noise Level: Min. 2 Sones

Max. 6 Sones