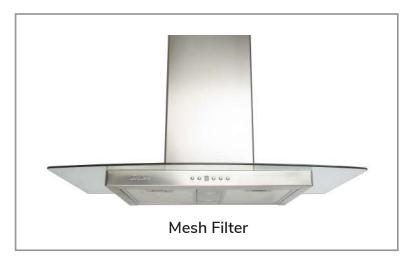

## **Options**

Filters:

SC502 - Quick Release Aluminum Mesh Filters SCB502 - Quick Release Stainless Steel Baffle Filters

Chimney Flues:

B1.CH16 - short (7'-8' ceilings)

B1.CH22 - standard (8'-9' ceilings)