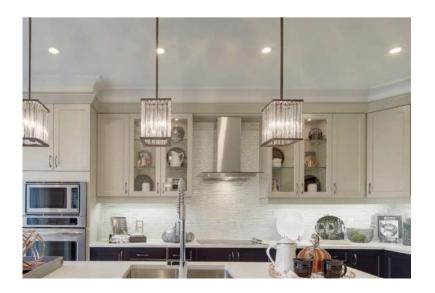

#### **Wall Mount**

The SC(B)502 embodies the qualities and characteristics that distinguish Cyclone from the competition. This handsome and tasteful range hood is a wonderful compliment to modern and upscale home decor. Featuring button-controlled LED lights and a three-speed fan, the attractive glass canopy broadly frames the filters and blocks smoke and grease from staining the vent shaft. Quiet and powerful, the fan draws air out of your kitchen with minimal sound and is also fitted with a time-delay OFF feature up to nine minutes.