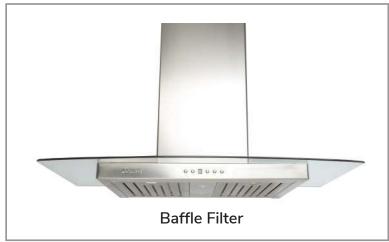

## **Options**

Filters:

SC302 - Quick Release Aluminum Mesh Filters SCB302 - Quick Release Stainless Steel Baffle Filters

Chimney Flues:

B1.CH16 - short (7'-8' ceilings)

B1.CH22 - standard (8'-9' ceilings)