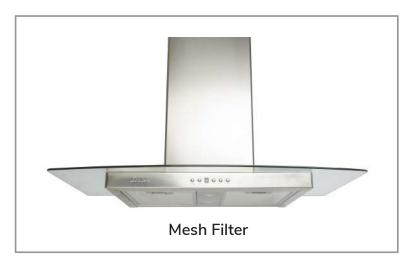

## **Options**

Filters:

SC302 - Quick Release Aluminum Mesh Filters SCB302 - Quick Release Stainless Steel Baffle Filters

Chimney Flues:

B1.CH16 - short (7'-8' ceilings)

B1.CH22 - standard (8'-9' ceilings)