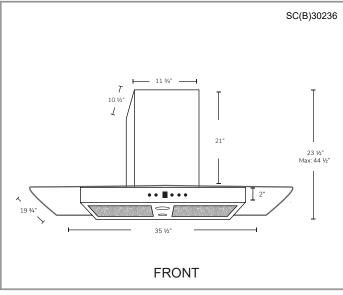

#### **Green Features**

3 Speed Push Button Control Panel

Long-Lasting LED Lights

Time-Delay OFF Feature

Grease Cup

| Model    | Colour          | Ducting | Filters | Size | CFM |
|----------|-----------------|---------|---------|------|-----|
| SC30230  | Stainless Steel | 6"      | Mesh    | 30"  | 300 |
| SC30236  | Stainless Steel | 6"      | Mesh    | 36"  | 300 |
| SCB30230 | Stainless Steel | 6"      | Baffle  | 30"  | 300 |
| SCB30236 | Stainless Steel | 6"      | Baffle  | 36"  | 300 |

## **Specifications**

Air Flow Volume: 300 CFM

Electrical Connection: 120 V/60 Hz

Power Consumption: 300 Watts

Current: 2.5 Amps

Fan Speed: 1350 RPM

Fan Type: Centrifugal Blower

· Finishes: Stainless Steel

· Ducting: 6" Round

· Noise Level: Min. 2 Sones

Max. 4 Sones