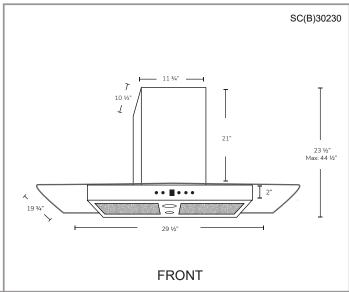

#### **Green Features**

3 Speed Push Button Control Panel

Long-Lasting LED Lights

Time-Delay OFF Feature

Grease Cup

| Model    | Colour          | Ducting | Filters | Size | CFM |
|----------|-----------------|---------|---------|------|-----|
| SC30230  | Stainless Steel | 6"      | Mesh    | 30"  | 300 |
| SC30236  | Stainless Steel | 6"      | Mesh    | 36"  | 300 |
| SCB30230 | Stainless Steel | 6"      | Baffle  | 30"  | 300 |
| SCB30236 | Stainless Steel | 6"      | Baffle  | 36"  | 300 |

## **Specifications**

Air Flow Volume: 300 CFM

Electrical Connection: 120 V/60 Hz

Power Consumption: 300 Watts

Current: 2.5 Amps

Fan Speed: 1350 RPM

Fan Type: Centrifugal Blower

· Finishes: Stainless Steel

· Ducting: 6" Round

· Noise Level: Min. 2 Sones

Max. 4 Sones