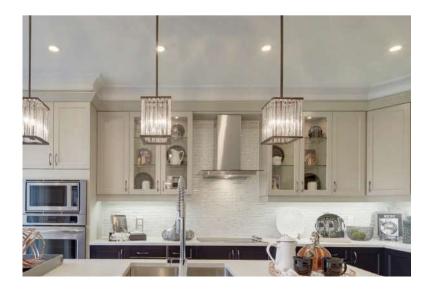

#### **Wall Mount**

The SC(B)302 embodies the qualities and characteristics that distinguish Cyclone from the competition. This handsome and tasteful range hood is a wonderful compliment to modern and upscale home decor. Featuring button-controlled LED lights and a three-speed fan, the attractive glass canopy broadly frames the filters and blocks smoke and grease from staining the vent shaft. Quiet and powerful, the fan draws air out of your kitchen with minimal sound and is also fitted with a time-delay OFF feature up to nine minutes.