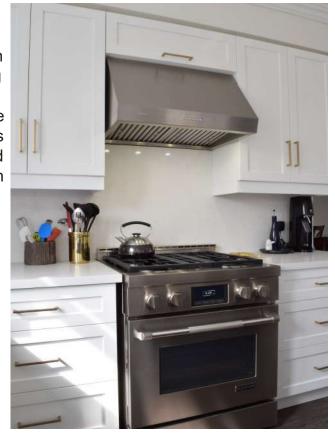

#### **Undermount**

Cyclone is excited to introduce its grandest undermount ever. Perfect for high-heat cooking. The PTB88 has an incredible 3-speed 880 CFM fan wrapped in an imposing 18" tall wall-mount style stainless steel body. Quickly rid your kitchen of smoke and grease. Comes with durable and dishwasher-friendly baffle filters, 3 bright LED lights and a 8" duct connection for optimal performance and convenient installation, all backed by the best warranty in the business.

#### **Features**

- Undermount range hood
- · 8" round duct adapter
- · Non-stick aluminum fan blades
- · 3 speed push button control
- 3 LED lights (3 x 1.4W, 4000K)
- Dishwasher-safe baffle filters with integrated handles
- · 3 minutes time-delay OFF feature
- Plug-in connection