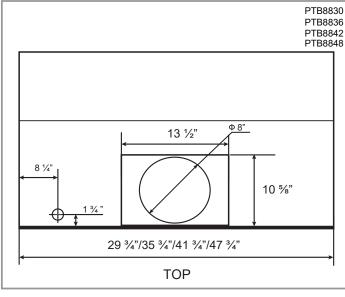

#### **Undermount**

Cyclone is excited to introduce its grandest undermount ever. Perfect for high-heat cooking. The PTB88 has an incredible 3-speed 880 CFM fan wrapped in an imposing 18" tall wall-mount style stainless steel body. Quickly rid your kitchen of smoke and grease. Comes with durable and dishwasher-friendly baffle filters, 3 bright LED lights and a 8" duct connection for optimal performance and convenient installation, all backed by the best warranty in the business.

· Ducting: 8" Round

· Noise Level: Min. 2 Sones

Max. TBD