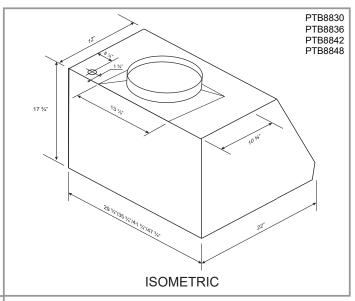

#### **Undermount**

Cyclone is excited to introduce its grandest undermount ever. Perfect for high-heat cooking. The PTB88 has an incredible 3-speed 880 CFM fan wrapped in an imposing 18" tall wall-mount style stainless steel body. Quickly rid your kitchen of smoke and grease. Comes with durable and dishwasher-friendly baffle filters, 3 bright LED lights and a 8" duct connection for optimal performance and convenient installation, all backed by the best warranty in the business.

## **Options**

· Chimney Flues:

TBD - short (8' ceilings)

TBD - extended (9' ceilings)

• Widths: 30", 36", 42", 48"

· Finishes: Stainless Steel, Matte Black

Note: 42" and 48" in stainless steel only 48" is special order

· Ducting: 8" Round

· Noise Level: Min. 2 Sones

Max. TBD