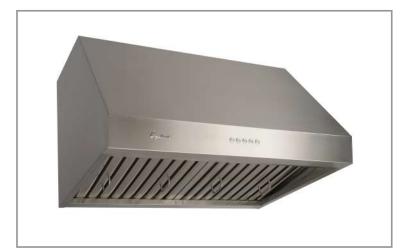

#### **Undermount**

Cyclone is excited to introduce its grandest undermount ever. Perfect for high-heat cooking. The PTB88 has an incredible 3-speed 880 CFM fan wrapped in an imposing 18" tall wall-mount style stainless steel body. Quickly rid your kitchen of smoke and grease. Comes with durable and dishwasher-friendly baffle filters, 3 bright LED lights and a 8" duct connection for optimal performance and convenient installation, all backed by the best warranty in the business.

#### **Features**

- Undermount range hood
- · 8" round duct adapter
- · Non-stick aluminum fan blades
- · 3 speed push button control
- 3 LED lights (3 x 1.4W, 4000K)
- Dishwasher-safe baffle filters with integrated handles
- · 3 minutes time-delay OFF feature
- Plug-in connection