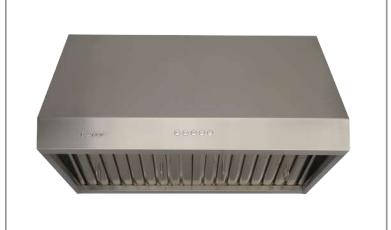

#### **Undermount**

Cyclone is excited to introduce its grandest undermount ever. Perfect for high-heat cooking. The PTB88 has an incredible 3-speed 880 CFM fan wrapped in an imposing 18" tall wall-mount style stainless steel body. Quickly rid your kitchen of smoke and grease. Comes with durable and dishwasher-friendly baffle filters, 3 bright LED lights and a 8" duct connection for optimal performance and convenient installation, all backed by the best warranty in the business.

#### **Features**

- Undermount range hood
- · 8" round duct adapter
- · Non-stick aluminum fan blades
- · 3 speed push button control
- 3 LED lights (3 x 1.4W, 4000K)
- Dishwasher-safe baffle filters with integrated handles
- · 3 minutes time-delay OFF feature
- Plug-in connection