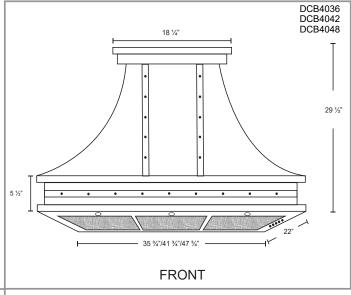

## **Options**

• Widths: 36", 42", 48"

Finishes: Stainless Steel/Chrome

## **Specifications**

Air Flow Volume: 600/900/1200 CFM | Current: 2.5 Amps

Electrical Connection: 120 V/60 Hz

Power Consumption: 300 Watts

- Fan Speed: 1599 RPM

Fan Type: Centrifugal Blower

· Finishes: Stainless Steel/Chrome