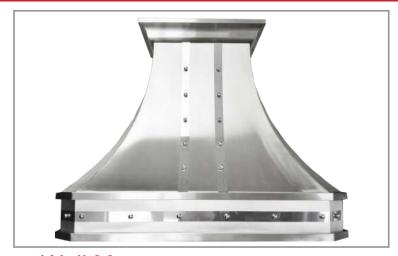

## DCB40SSC | DESIGNER Collection

### Wall Mount

Each individual piece is a unique work of functional art. The first release of Cyclone's brand new line of luxury decorative hoods is a blend of old world craftsmanship with modern high performance. Absolutely stunning decorative hoods, each uniquely hand-crafted with incredible metal work and fully customizable options, including design and materials. Each piece is uniquely crafted to become a highly functional piece of art. Our current offerings allow semi-custom finishes so you can choose your desired width, power and finishing materials from matte black, satin stainless steel and designer white. The strappings are available in chrome or brass and rivets to match. The custom finishes will tie all your accent pieces together completing the ultimate luxury kitchen.

## **Options**

• Widths: 36", 42", 48"

Finishes: Stainless Steel/Chrome

## **Specifications**

Air Flow Volume: 600/900/1200 CFM | Current: 2.5 Amps

Electrical Connection: 120 V/60 Hz

Power Consumption: 300 Watts

- Fan Speed: 1599 RPM

Fan Type: Centrifugal Blower

· Finishes: Stainless Steel/Chrome