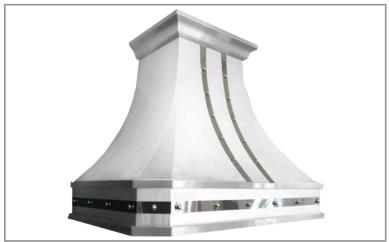

# DCB40SSC | DESIGNER Collection

### Wall Mount

Each individual piece is a unique work of functional art. The first release of Cyclone's brand new line of luxury decorative hoods is a blend of old world craftsmanship with modern high performance. Absolutely stunning decorative hoods, each uniquely hand-crafted with incredible metal work and fully customizable options, including design and materials. Each piece is uniquely crafted to become a highly functional piece of art. Our current offerings allow semi-custom finishes so you can choose your desired width, power and finishing materials from matte black, satin stainless steel and designer white. The strappings are available in chrome or brass and rivets to match. The custom finishes will tie all your accent pieces together completing the ultimate luxury kitchen.

## **Options**

• Widths: 36", 42", 48"

Finishes: Stainless Steel/Chrome

## **Specifications**

Air Flow Volume: 600/900/1200 CFM | Current: 2.5 Amps

Electrical Connection: 120 V/60 Hz

Power Consumption: 300 Watts

- Fan Speed: 1599 RPM

Fan Type: Centrifugal Blower

· Finishes: Stainless Steel/Chrome