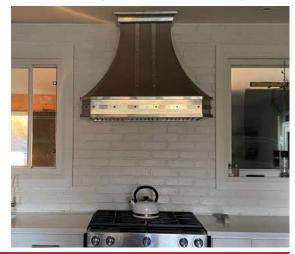

### Wall Mount

Each individual piece is a unique work of functional art. The first release of Cyclone's brand new line of luxury decorative hoods is a blend of old world craftsmanship with modern high performance. Absolutely stunning decorative hoods, each uniquely hand-crafted with incredible metal work and fully customizable options, including design and materials. Each piece is uniquely crafted to become a highly functional piece of art. Our current offerings allow semi-custom finishes so you can choose your desired width, power and finishing materials from matte black, satin stainless steel and designer white. The strappings are available in chrome or brass and rivets to match. The custom finishes will tie all your accent pieces together completing the ultimate luxury kitchen.