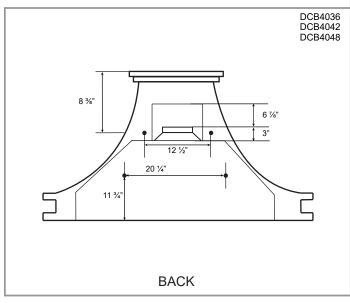

## **Options**

• Widths: 36", 42", 48"

Finishes: Stainless Steel/Chrome

## **Specifications**

Air Flow Volume: 600/900/1200 CFM | Current: 2.5 Amps

Electrical Connection: 120 V/60 Hz

Power Consumption: 300 Watts

- Fan Speed: 1599 RPM

Fan Type: Centrifugal Blower

· Finishes: Stainless Steel/Chrome