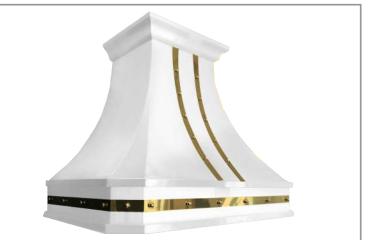

# DCB40WHB | DESIGNER Collection

### Wall Mount

Each individual piece is a unique work of functional art. The first release of Cyclone's brand new line of luxury decorative hoods is a blend of old world craftsmanship with modern high performance. Absolutely stunning decorative hoods, each uniquely hand-crafted with incredible metal work and fully customizable options, including design and materials. Each piece is uniquely crafted to become a highly functional piece of art. Our current offerings allow semi-custom finishes so you can choose your desired width, power and finishing materials from matte black, satin stainless steel and designer white. The strappings are available in chrome or brass and rivets to match. The custom finishes will tie all your accent pieces together completing the ultimate luxury kitchen.

### **Options**

- Widths: 36", 42", 48"
- Finishes: White/Brass