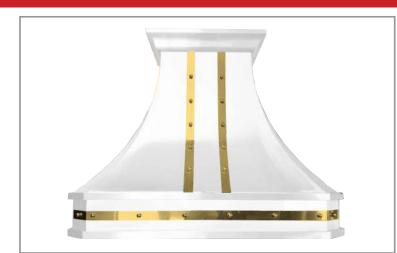

## DCB40WHB | DESIGNER Collection

### Wall Mount

Each individual piece is a unique work of functional art. The first release of Cyclone's brand new line of luxury decorative hoods is a blend of old world craftsmanship with modern high performance. Absolutely stunning decorative hoods, each uniquely hand-crafted with incredible metal work and fully customizable options, including design and materials. Each piece is uniquely crafted to become a highly functional piece of art. Our current offerings allow semi-custom finishes so you can choose your desired width, power and finishing materials from matte black, satin stainless steel and designer white. The strappings are available in chrome or brass and rivets to match. The custom finishes will tie all your accent pieces together completing the ultimate luxury kitchen.

### **Options**

- Widths: 36", 42", 48"
- Finishes: White/Brass