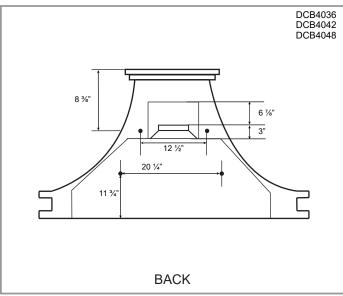

## DCB40WHB | DESIGNER Collection

### Wall Mount

Each individual piece is a unique work of functional art. The first release of Cyclone's brand new line of luxury decorative hoods is a blend of old world craftsmanship with modern high performance. Absolutely stunning decorative hoods, each uniquely hand-crafted with incredible metal work and fully customizable options, including design and materials. Each piece is uniquely crafted to become a highly functional piece of art. Our current offerings allow semi-custom finishes so you can choose your desired width, power and finishing materials from matte black, satin stainless steel and designer white. The strappings are available in chrome or brass and rivets to match. The custom finishes will tie all your accent pieces together completing the ultimate luxury kitchen.

# DCB40WHB | DESIGNER Collection