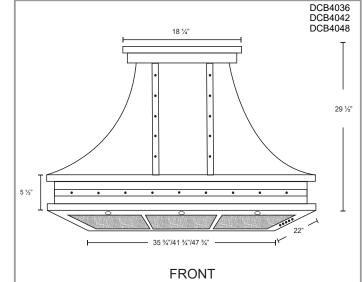

### **Options**

- Widths: 36", 42", 48"
- Finishes: White/Brass

### **Specifications**

- Air Flow Volume: 600/900/1200 CFM Current: 2.5 Amps
- Electrical Connection: 120 V/60 Hz
- Power Consumption: 300 Watts
- Fan Speed: 1599 RPM
- Fan Type: Centrifugal Blower
- · Finishes: White/Brass
- Ducting: 8" Round
- Noise Level: Min. 2 Sones Max. 7 Sones