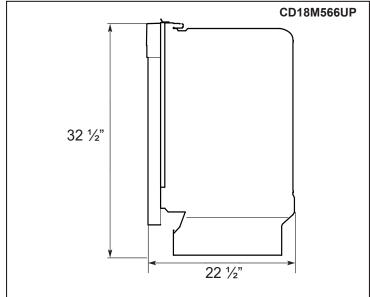

## CD18M566UP I DISHWASHER

# **Specifications**

• Size: 18"

Power Consumption: 800 Watts
Electrical Connection: 120 V/60 Hz
Interior Capacity: 8 Place Settings

Noise Level: 52 dBStacking Layers: 4