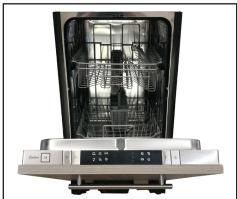

### **Dishwasher**

Achieve a luxurious, seamless kitchen design with our flush-installation, panel ready, ultra-quiet Cyclone dishwasher. ADA (Americans with Disabilities Act) compliant and Energy-Star certified the CD18M566UP dishwasher features an adjustable upper rack, a performance enhancing steam prewash setting and a convenient soil sensor to ensure all your dishes are sparkling clean and ready for use.

### Features:

Sensor Wash

| Model      | Wash Cycles | Place Settings | Size | Optional Settings         |
|------------|-------------|----------------|------|---------------------------|
| CD18M566UP | 6           | 8              | 18"  | Heated Dry/High Heat Wash |

### **Features**

- · Flush installation
- · Panel-ready design
- Foldable tines
- · Flexible flatware slots
- ADA (Americans with Disabilities Act) compliant
- · Energy Star certified
- · Stainless steel tub
- Sensor wash
- · Top mounted control panel
- · 6 washing cycles
- · 2 option settings
- 1 years full warranty