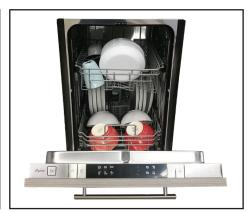

### **Dishwasher**

Achieve a luxurious, seamless kitchen design with our flush-installation, panel ready, ultra-quiet Cyclone dishwasher. ADA (Americans with Disabilities Act) compliant and Energy-Star certified the CD18M566UP dishwasher features an adjustable upper rack, a performance enhancing steam prewash setting and a convenient soil sensor to ensure all your dishes are sparkling clean and ready for use.

### Features:

Sensor Wash

| Model      | Wash Cycles | Place Settings | Size | Optional Settings         |
|------------|-------------|----------------|------|---------------------------|
| CD18M566UP | 6           | 8              | 18"  | Heated Dry/High Heat Wash |

### **Features**

- · Flush installation
- · Panel-ready design
- Foldable tines
- · Flexible flatware slots
- ADA (Americans with Disabilities Act) compliant
- · Energy Star certified
- · Stainless steel tub
- Sensor wash
- · Top mounted control panel
- · 6 washing cycles
- · 2 option settings
- 1 years full warranty