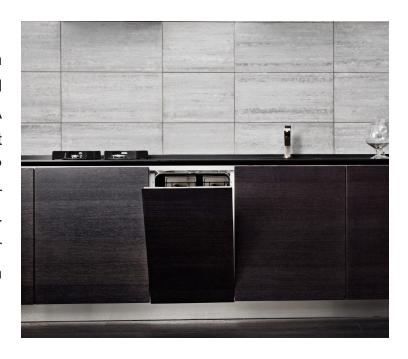

### **Dishwasher**

Achieve a luxurious, seamless kitchen design with our flush-installation, panel ready, ultra-quiet Cyclone dishwasher. ADA (Americans with Disabilities Act) compliant and Energy-Star certified the CD18M566UP dishwasher features an adjustable upper rack, a performance enhancing steam prewash setting and a convenient soil sensor to ensure all your dishes are sparkling clean and ready for use.

### **Features**

- · Flush installation
- · Panel-ready design
- Foldable tines
- · Flexible flatware slots
- ADA (Americans with Disabilities Act) compliant
- · Energy Star certified
- · Stainless steel tub
- Sensor wash
- · Top mounted control panel
- · 6 washing cycles
- · 2 option settings
- 1 years full warranty