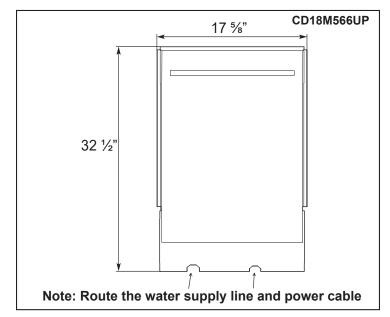

### CD18M566UP I DISHWASHER

### Features:

Sensor Wash

| Model      | Wash Cycles | Place Settings | Size | Optional Settings         |
|------------|-------------|----------------|------|---------------------------|
| CD18M566UP | 6           | 8              | 18"  | Heated Dry/High Heat Wash |

# **Specifications**

• Size: 18"

Power Consumption: 800 Watts
Electrical Connection: 120 V/60 Hz
Interior Capacity: 8 Place Settings

Noise Level: 52 dBStacking Layers: 4