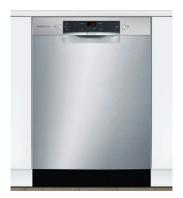

## 24" Recessed Handle Dishwasher

300 Series - Stainless Steel SHEM53Z25C

SHEM53Z25C Stainless Steel

Also available in:

White SHEM53Z22C

With PrecisionWash™, intelligent sensors and precision spray arms target every item of every load, so dishes come out sparkling clean every time.

## 24" Recessed Handle Dishwasher

300 Series - Stainless Steel SHEM53Z25C

# 24" Recessed Handle Dishwasher

300 Series - Stainless Steel SHEM53Z25C