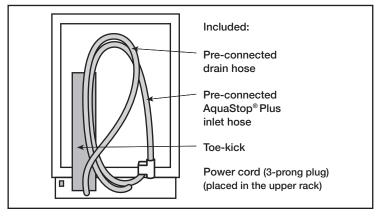

### **Installation Details**

Note: Plumbing installations will vary - refer to local codes. Drain hose included is 75" (190 cm) and can be extended to a maximum of 151" (383 cm).

Always use the approved drain hose extension kit (SGZ1010UC).

Ensure a portion of the drain hose is raised between min. 33" (84 cm) and max. 43" (110 cm) above the cabinet floor.

Accessories: To purchase Bosch accessories, cleaners & parts please visit www.bosch-home.com/us/store or call 1-800-944-2904 (Mon to Fri 5 am to 6 pm PST, Sat 6 am to 3 pm PST).