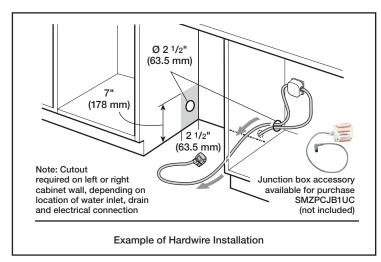

### **Installation Details**

Note: Plumbing installations will vary - refer to local codes. Drain hose included is 75" (190 cm) and can be extended to a maximum of 151" (383 cm).

Always use the approved drain hose extension kit (SGZ1010UC).

Ensure a portion of the drain hose is raised between min. 33" (84 cm) and max. 43" (110 cm) above the cabinet floor.

Accessories: To purchase Bosch accessories, cleaners & parts please visit www.bosch-home.com/us/store or call 1-800-944-2904 (Mon to Fri 5 am to 6 pm PST, Sat 6 am to 3 pm PST).