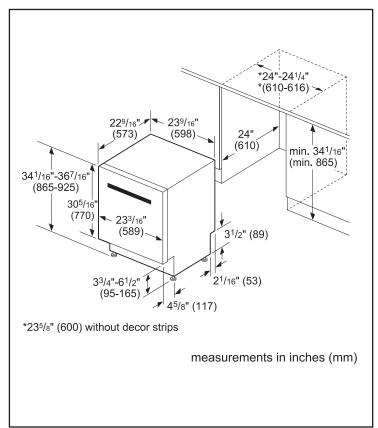

Accessories: To purchase Bosch accessories, cleaners & parts please visit www.bosch-home.com/us/store or call 1-800-944-2904 (Mon to Fri 5 am to 6 pm PST, Sat 6 am to 3 pm PST).

Notes: All height, width and depth dimensions are shown in inches. BSH reserves the absolute and unrestricted right to change product materials and specifications, at any time, without notice. Consult the product's installation instructions for final dimensional data and other details prior to making cutout.

Notes: All height, width and depth dimensions are shown in inches. BSH reserves the absolute and unrestricted right to change product materials and specifications, at any time, without notice. Consult the product's installation instructions for final dimensional data and other details prior to making cutout.