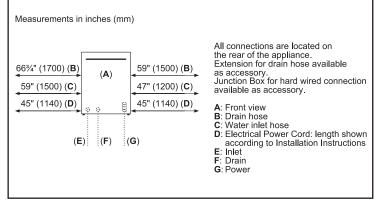

#### **Installation Details**

Accessories: To purchase Bosch accessories, cleaners & parts please visit www.bosch-home.com/us/store or call 1-800-944-2904 (Mon to Fri 5 am to 6 pm PST, Sat 6 am to 3 pm PST).

Notes: All height, width and depth dimensions are shown in inches. BSH reserves the absolute and unrestricted right to change product materials and specifications, at any time, without notice. Consult the product's installation instructions for final dimensional data and other details prior to making cutout.