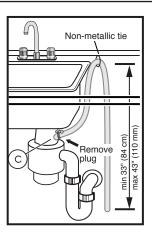

### **Installation Details**

Note: Plumbing installations will vary - refer to local codes. Drain hose included is 75" (190 cm) and can be extended to a maximum of 151" (383 cm).

Always use the approved drain hose extension kit (SGZ1010UC).

Ensure a portion of the drain hose is raised between min. 33" (84 cm) and max. 43" (110 cm) above the cabinet floor.

Accessories: To purchase Bosch accessories, cleaners & parts please visit www.bosch-home.com/us/store or call 1-800-944-2904 (Mon to Fri 5 am to 6 pm PST, Sat 6 am to 3 pm PST).