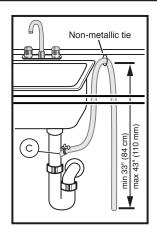

Ensure a portion of the drain hose is raised between min. 33" (84 cm) and max. 43" (110 cm) above the cabinet floor.

Accessories: To purchase Bosch accessories, cleaners & parts please visit www.bosch-home.com/us/store or call 1-800-944-2904 (Mon to Fri 5 am to 6 pm PST, Sat 6 am to 3 pm PST).