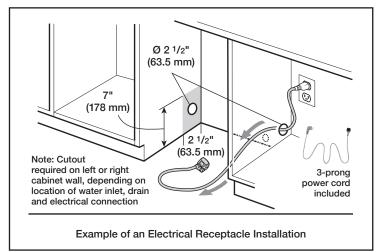

### **Installation Details**

Note: Plumbing installations will vary - refer to local codes. Drain hose included is 75" (190 cm) and can be extended to a maximum of 151" (383 cm).

Always use the approved drain hose extension kit (SGZ1010UC).

Ensure a portion of the drain hose is raised between min. 33" (84 cm) and max. 43" (110 cm) above the cabinet floor.

Accessories: To purchase Bosch accessories, cleaners & parts please visit www.bosch-home.com/us/store or call 1-800-944-2904 (Mon to Fri 5 am to 6 pm PST, Sat 6 am to 3 pm PST).