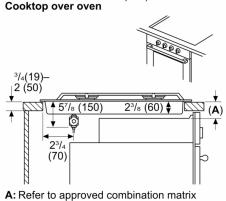

## 800 Series, Gas Cooktop, 36", Stainless steel NGM8658UC

Measurements in inches (mm)
Cooktop over oven