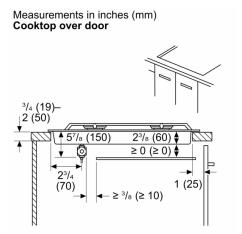

## 800 Series, Gas Cooktop, 36", Stainless steel NGM8658UC

Measurements in inches (mm)
Cooktop over oven