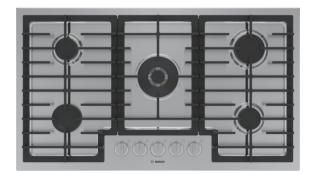

# The 800® Series stainless steel gas cooktop with control knob LED light line indicator and adjustable FlameSelect®.

- FlameSelect® Allows for a Precise Adjustment of the Flame Size with
- .
- Nine Defined Power Levels
- Control knob with red LED light line indicates if burner is on and the burner's residual heat.
- Dual-flame power burner has two rings for low and high flame settings to go from simmer to sear with ease.
- Dishwasher safe grates and porcleain enameled cooking surface makes the clean-up process faster and easier.
- OptiSim® Burner Simmer delicate sauces and melt chocolate without scorching

### 800 Series, Gas Cooktop, 36", Stainless steel NGM8658UC

The 800® Series stainless steel gas cooktop with control knob LED light line indicator and adjustable FlameSelect®.

#### Performance

- 5 high efficiency gas burners
- FlameSelect® (9 power levels)
- 17K dual flame ring power burner
- OptiSim® burner
- STAR-K Sabbath compliant

#### Convenience

- Sealed burners prevent spills from entering the burner box
- Full width continuous surface enameled cast iron grates can be cleaned in dishwasher
- Push-to-turn knobs with electronic ignition
- LED light line in the control knob for each burner

#### Design

- Stainless steel cooking surface
- Heavy-duty stainless color metal knobs for a premium look and feel
- Low-profile design for an integrated transition to the counter surface
- Perfect results are within reach with up-front centralized controls
- Cooktop design coordinates with Bosch ovens and ventilation