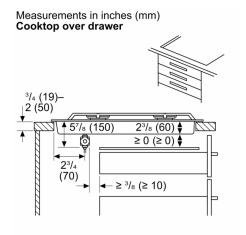

## 800 Series, Gas Cooktop, 36", Stainless steel NGM8658UC

Measurements in inches (mm)
Cooktop over oven