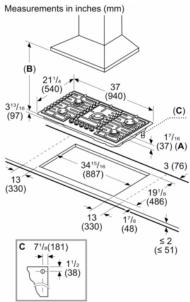

## 800 Series, Gas Cooktop, 36", Stainless steel NGM8658UC

Measurements in inches (mm)
Cooktop over oven