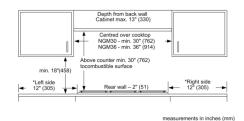

## 800 Series, Gas Cooktop, 36", Stainless steel NGM8658UC

Measurements in inches (mm)
Cooktop over oven