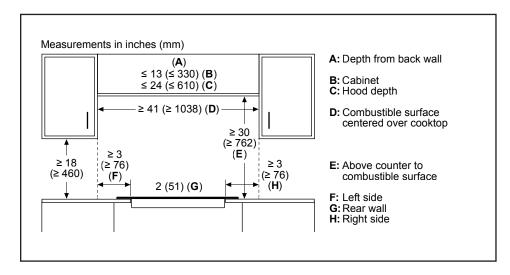

## **Installation Details**

- A: Min. distance from the cooktop cut-out to the wall
- B: Max. recessed depth
- C: Min. distance between the surface of the cooktop and the underside of the ventilation hood
  - This distance can be smaller, check installation instructions of ventilation hood
- **D:** Min. distance from the cooktop cut-out to the side wall