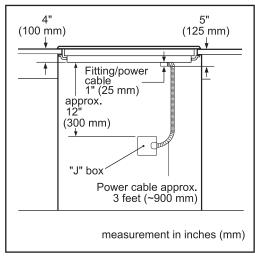

### **Installation above Wall Ovens**

Measurements in inches (mm)

30" (762 mm) Built-in oven – under electric cooktop

- A: Cooktop
- B: Built-in oven
- C: Cooktop conduit fitting
- D: Dimensions based on standard countertop height: 36" (914 mm) with 43/4" (121 mm) toe kick including base plate