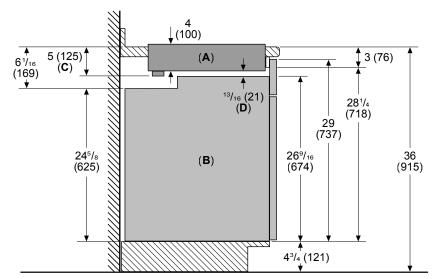

### **Installation above Wall Ovens**

Measurements in inches (mm)

30" (762 mm) Built-in oven – under electric cooktop

- A: Cooktop
- B: Built-in oven
- C: Cooktop conduit fitting
- D: Dimensions based on standard countertop height: 36" (914 mm) with 43/4" (121 mm) toe kick including base plate

The built-in oven can be installed below the electric cooktop as long as there is no contact between the bottom of the cooktop and the top of the oven

Accessories: To purchase Bosch accessories, cleaners & parts please visit www.bosch-home.com/us/store or call 1-800-944-2904 (Mon to Fri 5 am to 6 pm PST, Sat 6 am to 3 pm PST).