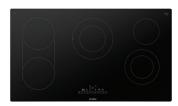

# **36" Electric Cooktop**

800 Series - Black Frameless NET8669UC

NET8669UC Black

Also available in: Black with Stainless Steel Frame NET8669SUC

The 800 Series electric cooktop is sleek in design, and features SpeedBoost® which adds even more power to speed up the cooking process.

### **Features & Benefits**

Bridge element accommodates oblong pans and many diameters of cookware.

The smooth ceramic glass surface makes cooking and cleaning especially easy.

SpeedBoost® offers shorter heat-up times for liquids.

PreciseSelect® offers 17 different direct cooking level settings.

| Power of Front Left heating element  Power of Back Left heating element  Power of Center heating element  Power of Back Right heating element  Power of Back Right heating element  Power of Front Right heating element  Power of Front Right heating element  Element Size  Dimension of Front 7"  Left heating element  Dimension of Center heating element  Dimension of Back Right heating element  Dimension of Front 8", 5"  Technical Details  Watts 10,200 W  Circuit breaker 50 A  Volts 208-240 V  Frequency 60 Hz  Plug type No plug  Energy source Electric                                                                                                                             |                     |                 |
|------------------------------------------------------------------------------------------------------------------------------------------------------------------------------------------------------------------------------------------------------------------------------------------------------------------------------------------------------------------------------------------------------------------------------------------------------------------------------------------------------------------------------------------------------------------------------------------------------------------------------------------------------------------------------------------------------|---------------------|-----------------|
| Power of Back Left heating element  Power of Center heating element  Power of Back Right heating element  Power of Back Right heating element  Power of Front Right heating element  Element Size  Dimension of Front Left heating element  Dimension of Back Left heating element  Dimension of Center heating element  Dimension of Back Right heating element  Dimension of Front Right heating element  Dimension of Sack Back Right heating element  Dimension of Front Right heating element  Dimension of Front Right heating element  Dimension of Front Right heating element  Technical Details  Watts 10,200 W  Circuit breaker 50 A  Volts 208-240 V  Frequency 60 Hz  Plug type No plug | Element Performance |                 |
| heating element  Power of Center heating element  Power of Back Right heating element  Power of Front Right heating element  Power of Front Right heating element  Element Size  Dimension of Front Teft heating element  Dimension of Back Left heating element  Dimension of Center heating element  Dimension of Back Right heating element  Dimension of Front Right heating element  Dimension of Front Right heating element  Technical Details  Watts  10,200 W  Circuit breaker  50 A  Volts  208-240 V  Frequency  Plug type  No plug                                                                                                                                                       |                     | 1,800 W         |
| heating element  Power of Back Right heating element  Power of Front Right heating element  Element Size  Dimension of Front Left heating element  Dimension of Back Left heating element  Dimension of Center heating element  Dimension of Back Right heating element  Dimension of Front Right heating element  Dimension of Front Right heating element  Technical Details  Watts  10,200 W  Circuit breaker  50 A  Volts  208-240 V  Frequency  Plug type  No plug                                                                                                                                                                                                                              |                     | 1,800 W         |
| heating element  Power of Front Right heating element  Element Size  Dimension of Front Z T Z Z Z Z Z Z Z Z Z Z Z Z Z Z Z Z Z                                                                                                                                                                                                                                                                                                                                                                                                                                                                                                                                                                        |                     | 3,600 / 1,400 W |
| heating element  Element Size  Dimension of Front Left heating element  Dimension of Back Left heating element  Dimension of Center heating element  Dimension of Back Right heating element  Dimension of Front Right heating element  Technical Details  Watts  10,200 W  Circuit breaker  50 A  Volts  208-240 V  Frequency  Plug type  No plug                                                                                                                                                                                                                                                                                                                                                   |                     | 1,200 W         |
| Dimension of Front Left heating element  Dimension of Back Left heating element  Dimension of Center heating element  Dimension of Back Right heating element  Dimension of Front Right heating element  Technical Details  Watts  10,200 W  Circuit breaker  50 A  Volts  Plug type  No plug                                                                                                                                                                                                                                                                                                                                                                                                        |                     | 1,900 / 800 W   |
| Left heating element  Dimension of Back Left heating element  Dimension of Center heating element  Dimension of Back Right heating element  Dimension of Front Right heating element  Technical Details  Watts  10,200 W  Circuit breaker  50 A  Volts  208-240 V  Frequency  Plug type  No plug                                                                                                                                                                                                                                                                                                                                                                                                     | Element Size        |                 |
| Left heating element  Dimension of Center heating element  Dimension of Back Right heating element  Dimension of Front Right heating element  Technical Details  Watts  10,200 W  Circuit breaker  50 A  Volts  208-240 V  Frequency  Plug type  No plug                                                                                                                                                                                                                                                                                                                                                                                                                                             |                     | 7"              |
| heating element  Dimension of Back Right heating element  Dimension of Front Right heating element  Technical Details  Watts  10,200 W  Circuit breaker  Volts  208-240 V  Frequency  Frequency  Plug type  No plug                                                                                                                                                                                                                                                                                                                                                                                                                                                                                  |                     | 7"              |
| Right heating element  Dimension of Front Right heating element  Technical Details  Watts 10,200 W  Circuit breaker 50 A  Volts 208-240 V  Frequency 60 Hz  Plug type No plug                                                                                                                                                                                                                                                                                                                                                                                                                                                                                                                        |                     | 9", 6"          |
| Right heating element  Technical Details  Watts 10,200 W  Circuit breaker 50 A  Volts 208-240 V  Frequency 60 Hz  Plug type No plug                                                                                                                                                                                                                                                                                                                                                                                                                                                                                                                                                                  |                     | 6"              |
| Watts 10,200 W Circuit breaker 50 A Volts 208-240 V Frequency 60 Hz Plug type No plug                                                                                                                                                                                                                                                                                                                                                                                                                                                                                                                                                                                                                |                     | 8", 5"          |
| Circuit breaker 50 A  Volts 208-240 V  Frequency 60 Hz  Plug type No plug                                                                                                                                                                                                                                                                                                                                                                                                                                                                                                                                                                                                                            | Technical Details   |                 |
| Volts 208-240 V  Frequency 60 Hz  Plug type No plug                                                                                                                                                                                                                                                                                                                                                                                                                                                                                                                                                                                                                                                  | Watts               | 10,200 W        |
| Frequency 60 Hz Plug type No plug                                                                                                                                                                                                                                                                                                                                                                                                                                                                                                                                                                                                                                                                    | Circuit breaker     | 50 A            |
| Plug type No plug                                                                                                                                                                                                                                                                                                                                                                                                                                                                                                                                                                                                                                                                                    | Volts               | 208-240 V       |
|                                                                                                                                                                                                                                                                                                                                                                                                                                                                                                                                                                                                                                                                                                      | Frequency           | 60 Hz           |
| Energy source Electric                                                                                                                                                                                                                                                                                                                                                                                                                                                                                                                                                                                                                                                                               | Plug type           | No plug         |
|                                                                                                                                                                                                                                                                                                                                                                                                                                                                                                                                                                                                                                                                                                      | Energy source       | Electric        |

# **36" Electric Cooktop**

800 Series - Black Frameless NET8669UC