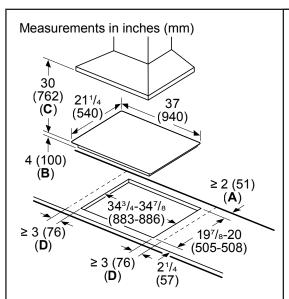

| Dimensions & Weight                  |                    |
|--------------------------------------|--------------------|
| Overall appliance dimensions (HxWxD) | 4" x 37" x 21 1/4" |
| Required cutout size (HxWxD)         | 4" x 34 7/8" x 20" |
| Minimum distance from counter front  | 2 1/4"             |
| Minimum distance from rear wall      | 2"                 |
| Net weight                           | 31 lbs             |

Notes: All height, width and depth dimensions are shown in inches. BSH reserves the absolute and unrestricted right to change product materials and specifications, at any time, without notice. Consult the product's installation instructions for final dimensional data and other details prior to making cutout.