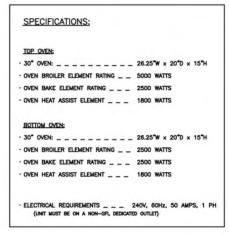

## **SPECIFICATIONS**

Unit Dimensions: 30"W x 26 5/32"D x 49 3/4"H

Oven Interior: 26.25"W x 20"D x 15"H

Oven Bake Element: 2,500 watts (Both ovens)

Oven Broiler Element: 5,000 watts (Top oven)

Oven Broiler Element: 2,500 watts (Bottom oven)

Oven Heat Assist Element: 1,800 watts (Both ovens)

Electrical Requirements: 240V, 60Hz, 50 Amps, 1 PH

(Unit must be on a Non-GFI, dedicated outlet)