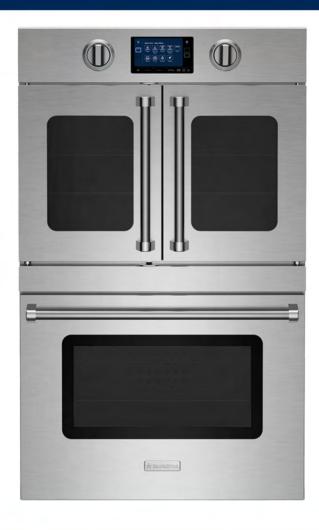

# 30" DOUBLE ELECTRIC WALL OVEN WITH FRENCH & DROP DOWN DOORS

Introducing the new & improved BlueStar Double Electric Wall Oven - the power, performance and quality of a BlueStar are now available in electric. Professional-level performance features make this oven the perfect addition to any chef's kitchen.

### **PRODUCT FEATURES**

- Extra-large oven with True European Convection
- Accommodates a full-size 18" x 26" baking sheet
- Eco-friendly Continu Clean feature continuously cleans the oven cavity

#### TOP OVEN FEATURES:

- Powerful 2,500 watt bake element plus 1,800 watt heat assist for faster preheat
- Commercial-grade intense 5,000 watt infrared broiler for restaurant-quality results
- Built-in artisan baking stone with precise temperature control
- Intuitive touch screen control with 9 cooking modes including Bake, StoneBake & Roast
- · Precision temperature probe

#### **BOTTOM OVEN FEATURES:**

- Powerful 2,500 watt bake element plus 1,800 watt heat assist for faster preheat
- · 2,500 watt infrared broiler
- Intuitive touch screen control with 8 cooking modes including Bake, Proof & Sabbath