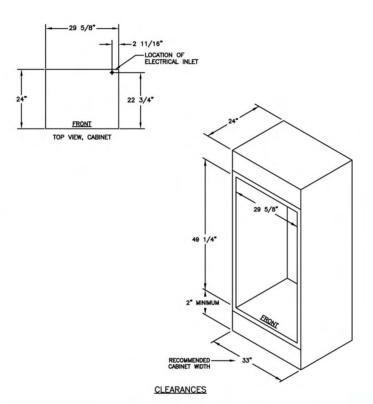

## **SPECIFICATIONS**

Unit Dimensions: 30"W x 26 5/32"D x 49 3/4"H

Oven Interior: 26.25"W x 20"D x 15"H

Oven Bake Element: 2,500 watts (Both ovens)

Oven Broiler Element: 5,000 watts (Top oven)

Oven Broiler Element: 2,500 watts (Bottom oven)