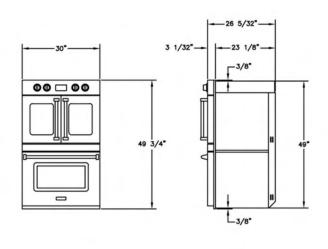

## **SPECIFICATIONS**

Unit Dimensions: 30"W x 26 5/32"D x 49 3/4"H

Oven Interior: 26.25"W x 20"D x 15"H

Oven Bake Element: 2,500 watts (Both ovens)

Oven Broiler Element: 5,000 watts (Top oven)

Oven Broiler Element: 2,500 watts (Bottom oven)