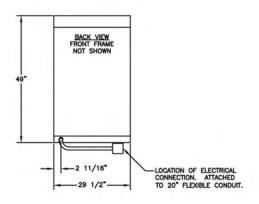

Oven Heat Assist Element: 1,800 watts (Both ovens)

Electrical Requirements: 240V, 60Hz, 50 Amps, 1 PH

(Unit must be on a Non-GFI, dedicated outlet)