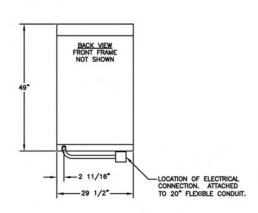

## **SPECIFICATIONS**

Unit Dimensions: 30"W x 26 5/32"D x 49 3/4"H

Oven Interior: 26.25"W x 20"D x 15"H

Oven Bake Element: 2,500 watts (Both ovens)

Oven Broiler Element: 5,000 watts (Top oven)

Oven Broiler Element: 2,500 watts (Bottom oven)

Oven Heat Assist Element: 1,800 watts (Both ovens)

Electrical Requirements: 240V, 60Hz, 50 Amps, 1 PH

(Unit must be on a Non-GFI, dedicated outlet)