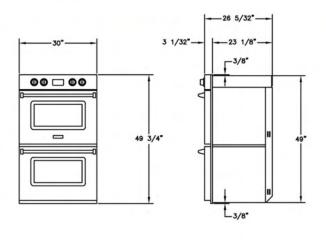

## **SPECIFICATIONS**

Unit Dimensions: 30"W x 26 5/32"D x 49 3/4"H

Oven Interior: 26.25"W x 20"D x 15"H

Oven Bake Element: 2,500 watts (Both ovens)

Oven Broiler Element: 5,000 watts (Top oven)

Oven Broiler Element: 2,500 watts (Bottom oven)