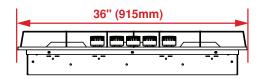

## **FEATURES**

- Five Burners
- Integrated Ignition & Auto Reignition
- Cast Iron Pan Supports
- Power Burner with Simmering
- Knob Control

Front – Side View

**Countertop Cutout** 

NOTE TO THE INSTALLER: All height, width and depth dimensions are shown in inches (as well as metric). Beko US Inc. reserves the absolute and unrestricted right to change product materials and specifications, at any time, without notice. Please visit our website www.beko.us or call 888 352 2356 to verify the latest specifications with final dimensional data and other details prior to installation and making a cutout. Applicable product limited warranty information may be found in accompanying product materials or you may contact your account manager for further details. Proper installation is the responsibility of the installer. Product failure due to improper installation is not covered under the Limited Warranty.