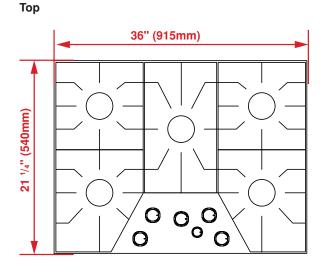

## **FEATURES**

- Five Burners
- Integrated Ignition & Auto Reignition
- Cast Iron Pan Supports
- Power Burner with Simmering
- Knob Control

Front – Side View

**Countertop Cutout** 

NOTE TO THE INSTALLER: All height, width and depth dimensions are shown in inches (as well as metric). Beko US Inc. reserves the absolute and unrestricted right to change product materials and specifications, at any time, without notice. Please visit our website www.beko.us or call 888 352 2356 to verify the latest specifications with final dimensional data and other details prior to installation and making a cutout. Applicable product limited warranty information may be found in accompanying product materials or you may contact your account manager for further details. Proper installation is the responsibility of the installer. Product failure due to improper installation is not covered under the Limited Warranty.