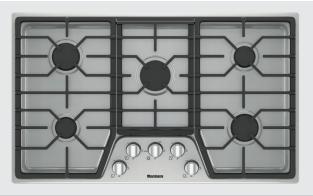

## **FEATURES**

- Five Burners
- Integrated Ignition & Auto Reignition
- Cast Iron Pan Supports
- Power Burner with Simmering
- Knob Control

Front – Side View

**Countertop Cutout** 

NOTE TO THE INSTALLER: All height, width and depth dimensions are shown in inches (as well as metric). Beko US Inc. reserves the absolute and unrestricted right to change product materials and specifications, at any time, without notice. Please visit our website www.beko.us or call 888 352 2356 to verify the latest specifications with final dimensional data and other details prior to installation and making a cutout. Applicable product limited warranty information may be found in accompanying product materials or you may contact your account manager for further details. Proper installation is the responsibility of the installer. Product failure due to improper installation is not covered under the Limited Warranty.