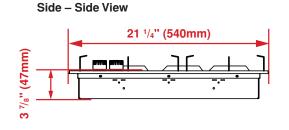

## **FEATURES**

- Five Burners
- Integrated Ignition & Auto Reignition
- Cast Iron Pan Supports
- Power Burner with Simmering
- Knob Control

Front – Side View

**Countertop Cutout** 

NOTE TO THE INSTALLER: All height, width and depth dimensions are shown in inches (as well as metric). Beko US Inc. reserves the absolute and unrestricted right to change product materials and specifications, at any time, without notice. Please visit our website www.beko.us or call 888 352 2356 to verify the latest specifications with final dimensional data and other details prior to installation and making a cutout. Applicable product limited warranty information may be found in accompanying product materials or you may contact your account manager for further details. Proper installation is the responsibility of the installer. Product failure due to improper installation is not covered under the Limited Warranty.