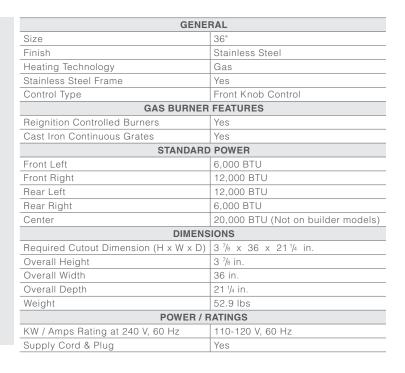

## **FEATURES**

- Five Burners
- Integrated Ignition & Auto Reignition
- Cast Iron Pan Supports
- Power Burner with Simmering
- Knob Control

Front – Side View

**Countertop Cutout** 

NOTE TO THE INSTALLER: All height, width and depth dimensions are shown in inches (as well as metric). Beko US Inc. reserves the absolute and unrestricted right to change product materials and specifications, at any time, without notice. Please visit our website www.beko.us or call 888 352 2356 to verify the latest specifications with final dimensional data and other details prior to installation and making a cutout. Applicable product limited warranty information may be found in accompanying product materials or you may contact your account manager for further details. Proper installation is the responsibility of the installer. Product failure due to improper installation is not covered under the Limited Warranty.