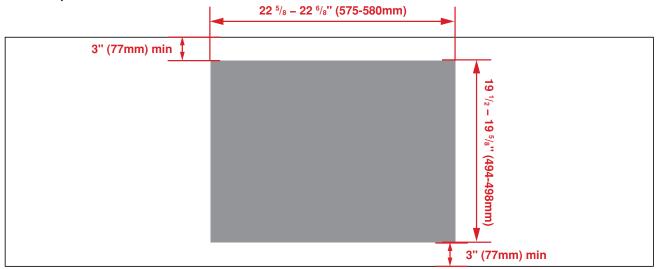

## **FEATURES**

- Five Burners
- Integrated Ignition & Auto Reignition
- Cast Iron Pan Supports
- Power Burner with Simmering
- Knob Control

Front – Side View

**Countertop Cutout** 

NOTE TO THE INSTALLER: All height, width and depth dimensions are shown in inches (as well as metric). Beko US Inc. reserves the absolute and unrestricted right to change product materials and specifications, at any time, without notice. Please visit our website www.beko.us or call 888 352 2356 to verify the latest specifications with final dimensional data and other details prior to installation and making a cutout. Applicable product limited warranty information may be found in accompanying product materials or you may contact your account manager for further details. Proper installation is the responsibility of the installer. Product failure due to improper installation is not covered under the Limited Warranty.