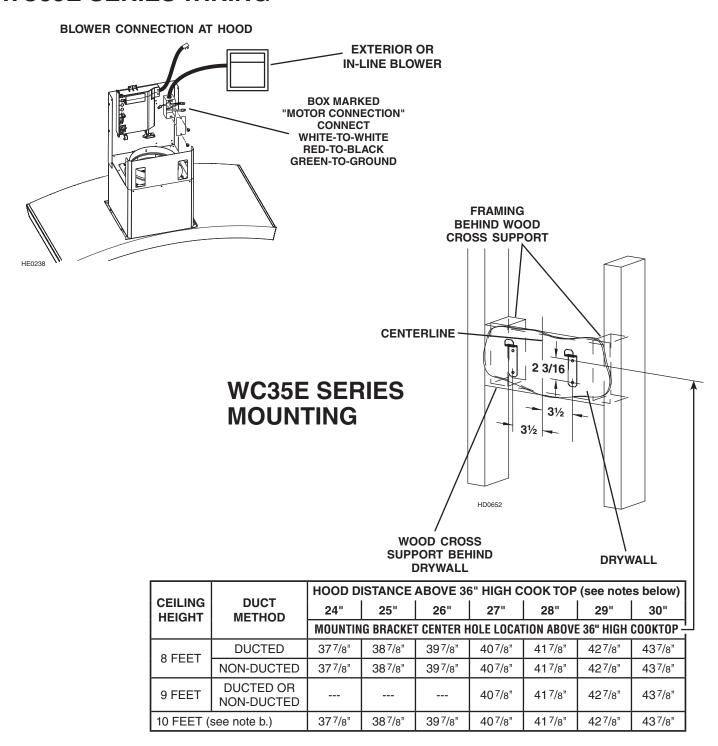

## WC35E SERIES WIRING

#### Notes:

- a. Minimum hood distance above cook top must not be less than 24. A maximum of 30 above cook top is highly recommended for best capture of cooking impurities. Distances over 30 are at the installer and user's discretion; and if ceiling height and flue length permit.
- b. Requires optional 10-ft. to 11-ft. flue extension, ducted model AEWC345IQSB.