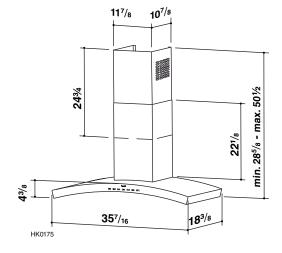

#### **FEATURES**

- Italian design
- Wall mount
- Finish: 430 Stainless Steel, no. 4 Brushed
- Width: 35 7/16"
- Telescopic flue accommodates 8' to 9' ceilings
- 8" round duct connector/backdraft damper
- 1-level LED lighting (2 LED modules, 6 Watts max.)
- 4-speed, electronic control, glass capacitive touch
- Use with exterior-mounted or attic installed remote blowers for different levels of exhaust capacity (see specifications)
- Heat Sentry<sup>TM</sup> automatically turns blower to high speed when excess cooking heat is detected
- Delay timer control automatically shuts off range hood after 10 minutes
- Special control indicates when it's time to clean the filter
- Dishwasher-safe filters feature a quick-release latch
- For indoor use only

NOTE: DIMENSIONS SHOWN ARE IN INCHES.

BEST Drummondville, QC, Canada www.BestRangeHoods.ca 866-737-7770

| REFERENCE | QTY. | REMARKS | Project      |      |
|-----------|------|---------|--------------|------|
|           |      |         | Location     |      |
|           |      |         | Architect    |      |
|           |      |         | Engineer     |      |
|           |      |         | Contractor   |      |
|           |      |         | Submitted by | Date |