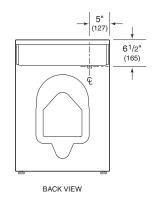

#### PRODUCT SPECIFICATIONS

| White           | W2084W                                                                                                    |
|-----------------|-----------------------------------------------------------------------------------------------------------|
| Dimensions      | 23 <sup>1</sup> / <sub>2</sub> "W x 33 <sup>1</sup> / <sub>2</sub> "H x 22 <sup>1</sup> / <sub>2</sub> "D |
| Door Clearance  | 16"                                                                                                       |
| Door Swing      | Left-Hinge                                                                                                |
| Weight          | 170 lb                                                                                                    |
| Drum Capacity   | 2.1 cu ft                                                                                                 |
| Max Spin Speed  | 1400 rpm                                                                                                  |
| Plumbing Supply | <sup>1</sup> /2" ID min (cold only)                                                                       |
| Pressure        | 15-146 psi                                                                                                |
| Power Cord      | 6'                                                                                                        |

A separate electrical service is not required. A receptacle for the washer is located on the back of the dryer.