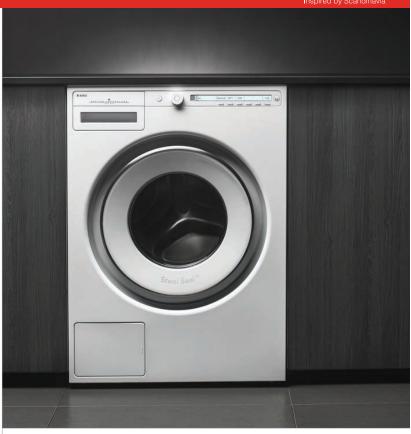

## CLASSIC SERIES W2084W

#### **FEATURES**

Heavy-duty construction

Large-capacity stainless steel drum

Active Drum™ technology

Quattro Construction™ technology

Spin speed up to 1400 rpm

Steel Seal™ technology

LCD display

Quiet operation—51 dB(A) wash/72 dB(A) spin

Auto program

Remaining time and program end indicator

Dose Assist

Stacked or side by side installation