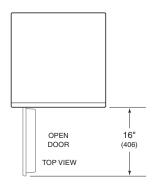

#### PRODUCT SPECIFICATIONS

| White           | W2084W                                                                                                    |
|-----------------|-----------------------------------------------------------------------------------------------------------|
| Dimensions      | 23 <sup>1</sup> / <sub>2</sub> "W x 33 <sup>1</sup> / <sub>2</sub> "H x 22 <sup>1</sup> / <sub>2</sub> "D |
| Door Clearance  | 16"                                                                                                       |
| Door Swing      | Left-Hinge                                                                                                |
| Weight          | 170 lb                                                                                                    |
| Drum Capacity   | 2.1 cu ft                                                                                                 |
| Max Spin Speed  | 1400 rpm                                                                                                  |
| Plumbing Supply | <sup>1</sup> /2" ID min (cold only)                                                                       |
| Pressure        | 15-146 psi                                                                                                |
| Power Cord      | 6'                                                                                                        |