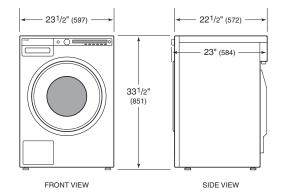

#### PRODUCT SPECIFICATIONS

| White           | W2084W                                                                                                    |
|-----------------|-----------------------------------------------------------------------------------------------------------|
| Dimensions      | 23 <sup>1</sup> / <sub>2</sub> "W x 33 <sup>1</sup> / <sub>2</sub> "H x 22 <sup>1</sup> / <sub>2</sub> "D |
| Door Clearance  | 16"                                                                                                       |
| Door Swing      | Left-Hinge                                                                                                |
| Weight          | 170 lb                                                                                                    |
| Drum Capacity   | 2.1 cu ft                                                                                                 |
| Max Spin Speed  | 1400 rpm                                                                                                  |
| Plumbing Supply | <sup>1</sup> /2" ID min (cold only)                                                                       |
| Pressure        | 15-146 psi                                                                                                |
| Power Cord      | 6'                                                                                                        |

#### DIMENSIONS