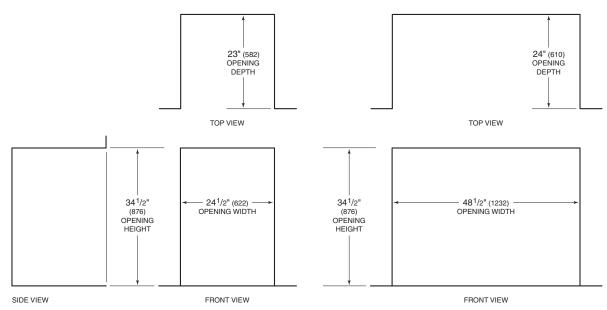

cu ft                                                                                                 |
| Max Spin Speed  | 1400 rpm                                                                                                  |
| Plumbing Supply | <sup>1</sup> /2" ID min (cold only)                                                                       |
| Pressure        | 15-146 psi                                                                                                |
| Power Cord      | 6'                                                                                                        |

A separate electrical service is not required. A receptacle for the washer is located on the back of the dryer.

#### DIMENSIONS







#### INSTALLATION

# INSTALLATION WITH DRYER



NOTE: Dimensions provide minimum reveals.