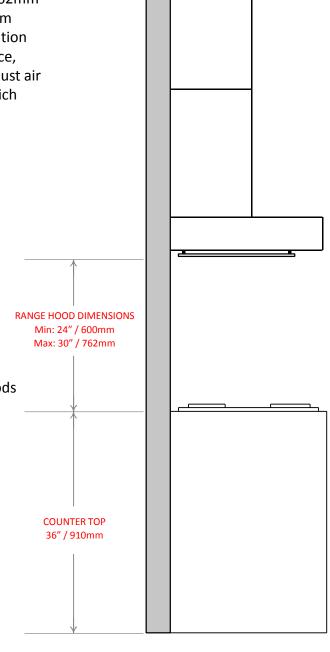

### PERFEKT PYRAMID 30

The range hood should be mounted at a minimum distance of 600mm from and electric or induction cooktop, and a minimum of 762mm above a gas cooktop for safety and optimum performance. If the instructions for installation of the gas cooktop specify a greater distance, this has to be taken into account. The exhaust air must not be discharged into a chimney which is used for exhausting fumes from other appliances, burning gas, or other fuels.

These hoods are tested at 24" above gas cooktops in the production test facility. At this height, ignition is not possible. The hoods can be installed 24" above gas cooktops.

THESE MINIMUM SAFETY HEIGHT
REQUIREMENTS ARE FOR AEG RANGE
HOODS BEING INSTALLED OVER AN AEG OR
PORTER&CHARLES COOKTOPS ONLY.