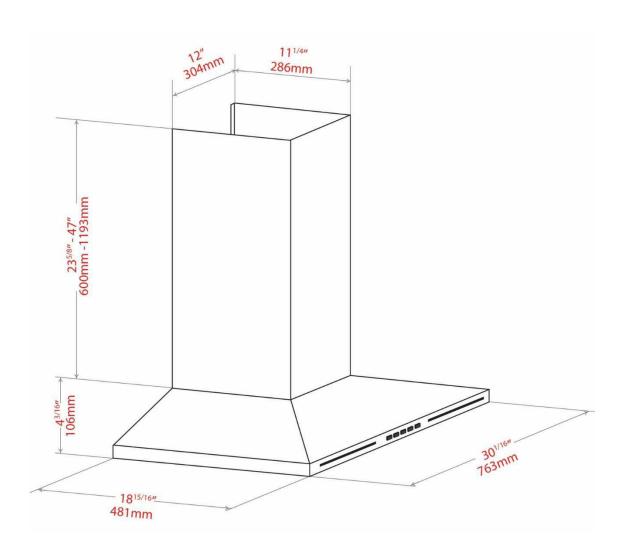

### **RANGE HOOD DIMENSIONS**

D:  $18^{15/16}$ " x W:  $30^{1/16}$ " x H:  $27^{13/16}$ " – 47"

D: 481mm x W: 763mm x H: 706mm - 1193mm