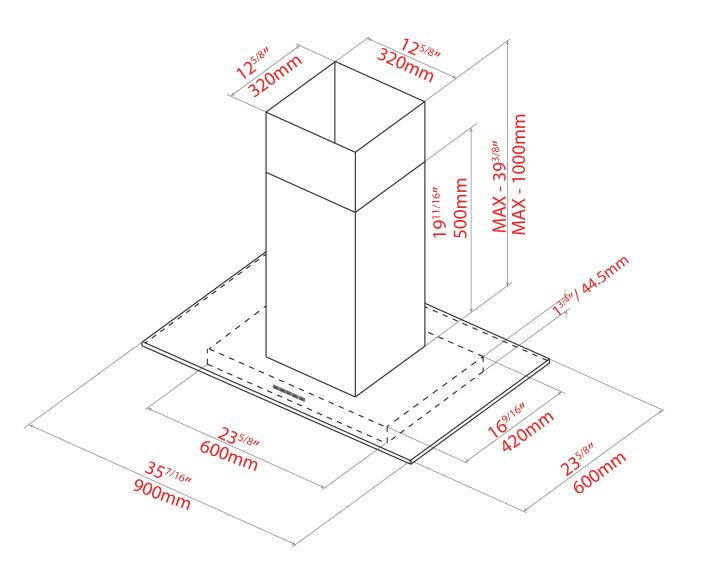

#### **RANGE HOOD DIMENSIONS**

D:  $23^{5/8"}$  x W:  $35^{7/16"}$  x H: min.  $19^{11/16"}$  – max.  $39^{3/8"}$ 

D: 600mm x W: 900mm x H: 500mm - 1000mm

AEG Appliances are designed and manufactured to the highest standards. Each appliance is covered by a comprehensive 2-year parts and labour warranty.