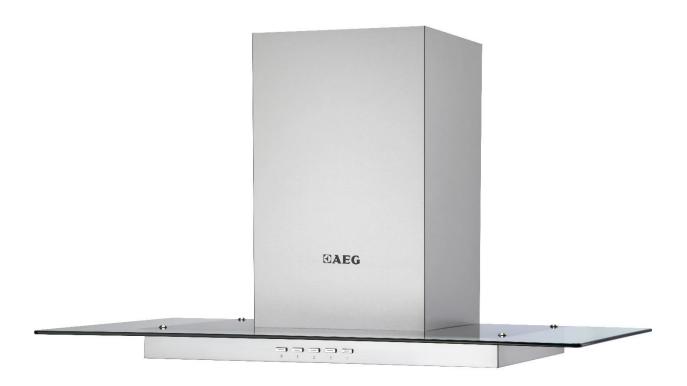

# PERFEKT GLASS ISLAND 36" Decorative Range Hood

### 36" Decorative Range Hood

#### **RANGE HOOD FEATURES**

- 36" (90cm) stainless steel and glass range hood
- LED lighting
- 3 speed adjustment
- 2 x dishwasher safe baffle filters
- Electronic push buttons
- Quiet (8 sones/58dB) 500 CFM motor